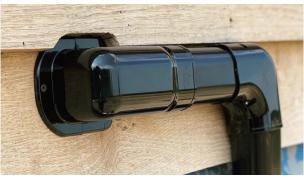

#### INABA DENKO

SLIMDUCT BLACK will maintain the color tone for long term.

10th cycles

50th cycles

Not only with black exterior, SLIMDUCT BLACK also suits well with brick walls, and wooden walls.

Photo provided by Temp Techincal (UK)

Photo provided by JMG Cooling Services (UK)

Photo provided by JMG Cooling Services (UK)