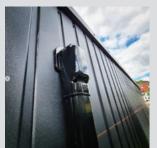

#### INABA DENKO

SLIMDUCT BLACK will maintain the color tone for long term.

10th cycles

50th cycles

Not only with black exterior, SLIMDUCT BLACK also suits well with brick walls, and wooden walls.

Photo provided by Temp Techincal (UK)

Photo provided by JMG Cooling Services (UK)

Photo provided by JMG Cooling Services (UK)