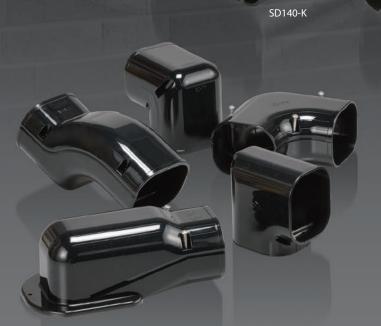

# SLIMDUCT BLACK

SLIMDUCT BLACK is a premium duct cover providing aesthetic touch to any application. High performance of heat and UV resistant will satisfy the property owners wish to maintain the exterior with professional appearance.

SD100-K

## SLIMDUCT BLACK