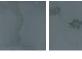

#### **UV Test result**

UV resistant will be the most significant factor when choosing dark colored duct. SLIMDUCT BLACK is reliable even under severe environment of UV exposure.

Competitor's Product

Competitor's Black Duct fades quickly after exposure to UV.