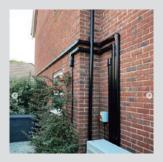

#### INABA DENKO

SLIMDUCT BLACK will maintain the color tone for long term.

10th cycles

50th cycles

Not only with black exterior, SLIMDUCT BLACK also suits well with brick walls, and wooden walls.

Photo provided by Temp Techincal (UK)

Photo provided by JMG Cooling Services (UK)

Photo provided by JMG Cooling Services (UK)